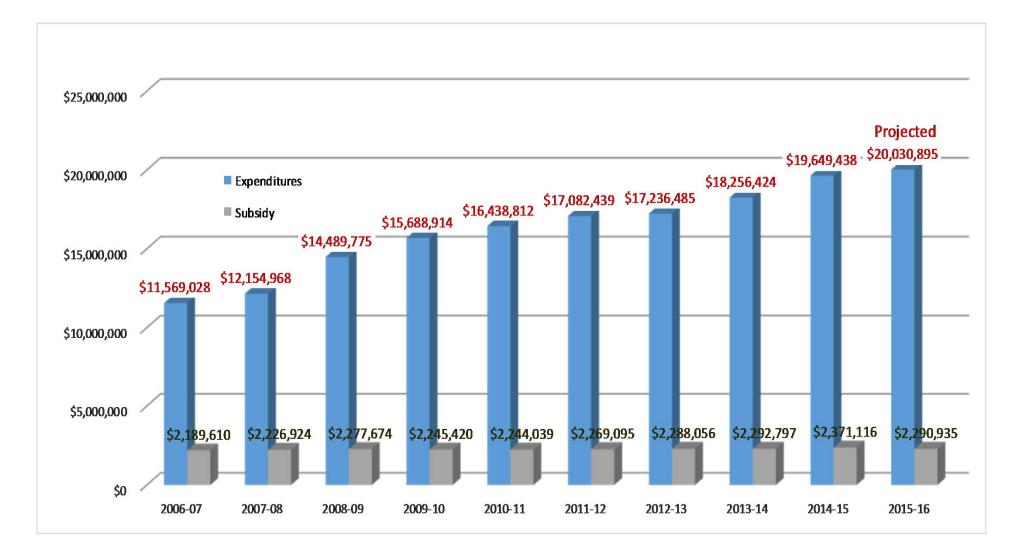

| 15.02%                           | \$8.4 million                             |
| 2017-2018          | 32.04%                                           | 16.02%                           | \$9.2 million                             |
| 2018-2019          | 33.27%                                           | 16.64%                           | \$9.6 million                             |
| 2019-2020          | 34.20%                                           | 17.10%                           | \$9.86 million                            |
| 2020-2021          | 33.51%                                           | 16.76%                           | \$9.66 million                            |

\* Source: PSERS (Dec 2015)

## **Special Ed Expenditures and Subsidy**



Draft

### Special Education Referendum Exception Draft

### **Special Education Expenditures**

|                                                                             | Year 1              | <u>Year 2</u>            |
|-----------------------------------------------------------------------------|---------------------|--------------------------|
| Special Education Instruction                                               | XXXXX               | XXXXX                    |
| Less: Gifted Support<br>Special Ed Instruction for Students w/ Disabilities | <u>(xxxx)</u><br>A1 | <u>(xxxx)</u><br>A2      |
| Add:                                                                        |                     |                          |
| Guidance